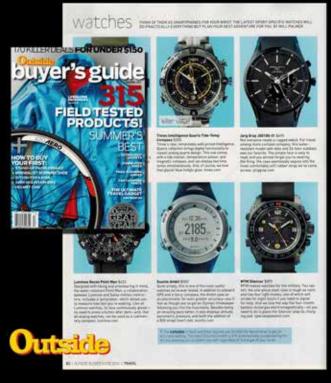

G | EVENTS | PROMOTIONS









#### GQ × Northern Grade Men's Pop-Up Market

GQ and Northern Grade teamed up the weekend of March 22-23 to create a men's pop-up market of American-made goods at the Powerhouse Arena in Brooklyn. The market brought together some of the bottest brands made in the USA, including Giles & Brother, Lotuff, Billy Reid, Noble Denim, Rogue Territory, and more.

Guests enjoyed complimentary cuts and shaves from Fellow Barber, checked out some of the latest pieces from MTM Special Opswatches, sipped on Isopure Cocotein, and kept cool with a sleek Dyson fan wall. Local hotspot Vinegar Hill House set up shop with an exclusive pop-up serving a special menu of eats and drinks for customers as they shopped the designer wares.









- VISIT GQ.COM/GQREPORT FOR MORE -









## WATCHES