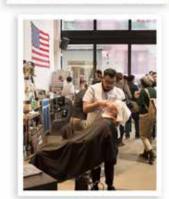

Guests enjoyed complimentary cuts and shaves from Fellow Barber, checked out some of the latest pieces from MTM Special Opswatches, sipped on Isopure Cocotein, and kept cool with a sleek Dyson fan wall. Local hotspot Vinegar Hill House set up shop with an exclusive pop-up serving a special menu of eats and drinks for customers as they shopped the designer wares.