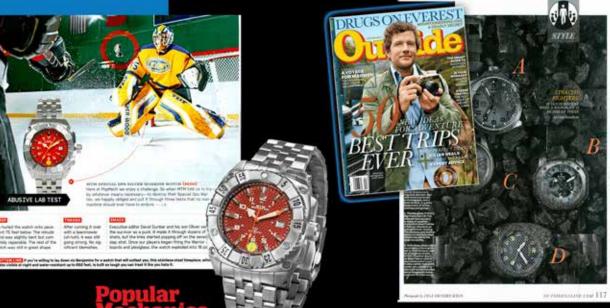

#### GQ × Northern Grade Men's Pop-Up Market

GQ and Northern Grade teamed up the weekend of March 22-23 to create a men's pop-up market of American-made goods at the Powerhouse Arena in Brooklyn. The market brought together some of the bottest brands made in the USA, including Giles & Brother, Lotuff, Billy Reid, Noble Denim, Rogue Territory, and more.

Guests enjoyed complimentary cuts and shaves from Fellow Barber, checked out some of the latest pieces from MTM Special Opswatches, sipped on Isopure Cocotein, and kept cool with a sleek Dyson fan wall. Local hotspot Vinegar Hill House set up shop with an exclusive pop-up serving a special menu of eats and drinks for customers as they shopped the designer wares.









- VISIT GQ.COM/GQREPORT FOR MORE -









## WATCHES